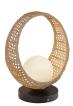

## **TABLE LAMPS**

TL20616-BK/OP Black/Opal Matte Glass

#### **SPECIFICATION DETAILS**

| Fixture Dimensions     | L11-3/8" x W8-3/8" x H16"                                  |
|------------------------|------------------------------------------------------------|
| Light Source           | LED                                                        |
| Wattage                | 5W                                                         |
| Total Lumens           | 380lm                                                      |
| Delivered Lumens       | 225lm*                                                     |
| Voltage                | LI-Battery                                                 |
| Color Temperature      | 3000K                                                      |
| CRI (Ra)               | 90CRI                                                      |
| Optional Color Temps   | 2700K - 5000K Available, Minimum Order Quantities<br>Apply |
| LED Rated Life         | 50,000 hours                                               |
| Dimming                | 3-Step Touch Dimmer                                        |
| Shade Details          | Rattan Shade                                               |
| Glass Details          | Opal Glass                                                 |
| Wire Type              | Black Charger with Wire                                    |
| Location               | Damp                                                       |
| Illumination Direction | Omni-directional                                           |
| Base Dimensions        | D7-1/2" x H1-1/8"                                          |
| Material               | Steel + Rattan                                             |
| Paint Finish           | BK01                                                       |
|                        |                                                            |

#### DESCRIPTION

**PROJECT** 

Named for Hawaiian entertaining spaces, the Lanai collection embodies relaxed modern spaces with ease. Crafted from natural rattan and finished with modern opal glass globes, this collection stands out when placed on covered patios or indoor dining or kitchen spaces. Metal is finished in our signature Matte Black.

- Textural rattan caning shades
- Matte Opal Glass globes
- Integrated LED technology, no bulbs required
- Perfect for outdoor covered patios and indoor spaces
- Rechargeable, portable lamp with 120V charging accessories included