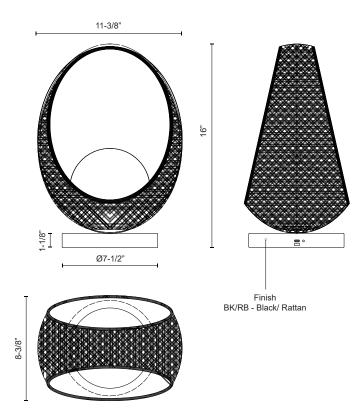

#### **SPECIFICATION DETAILS**

| Fixture Dimensions     | L11-3/8" x W8-3/8" x H16"                                  |
|------------------------|------------------------------------------------------------|
| Light Source           | LED                                                        |
| Wattage                | 5W                                                         |
| Total Lumens           | 380lm                                                      |
| Delivered Lumens       | 225lm*                                                     |
| Voltage                | LI-Battery                                                 |
| Color Temperature      | 3000K                                                      |
| CRI (Ra)               | 90CRI                                                      |
| Optional Color Temps   | 2700K - 5000K Available, Minimum Order Quantities<br>Apply |
| LED Rated Life         | 50,000 hours                                               |
| Dimming                | 3-Step Touch Dimmer                                        |
| Shade Details          | Rattan Shade                                               |
| Glass Details          | Opal Glass                                                 |
| Wire Type              | Black Charger with Wire                                    |
| Location               | Damp                                                       |
| Illumination Direction | Omni-directional                                           |
| Base Dimensions        | D7-1/2" x H1-1/8"                                          |
| Material               | Steel + Rattan                                             |
| Paint Finish           | BK01                                                       |
|                        |                                                            |