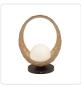

## **TABLE LAMPS**

TL20616-BK/OP Black/Opal Matte Glass

#### **SPECIFICATION DETAILS**

| Fixture Dimensions     | L11-3/8" x W8-3/8" x H16"                                  |
|------------------------|------------------------------------------------------------|
| Light Source           | LED                                                        |
| Wattage                | 5W                                                         |
| Total Lumens           | 380lm                                                      |
| Delivered Lumens       | 225lm*                                                     |
| Voltage                | LI-Battery                                                 |
| Color Temperature      | 3000K                                                      |
| CRI (Ra)               | 90CRI                                                      |
| Optional Color Temps   | 2700K - 5000K Available, Minimum Order Quantities<br>Apply |
| LED Rated Life         | 50,000 hours                                               |
| Dimming                | 3-Step Touch Dimmer                                        |
| Shade Details          | Rattan Shade                                               |
| Glass Details          | Opal Glass                                                 |
| Wire Type              | Black Charger with Wire                                    |
| Location               | Damp                                                       |
| Illumination Direction | Omni-directional                                           |
| Base Dimensions        | D7-1/2" x H1-1/8"                                          |
| Material               | Steel + Rattan                                             |
| Paint Finish           | BK01                                                       |
|                        |                                                            |

#### DESCRIPTION

**PROJECT** 

Named for Hawaiian entertaining spaces, the Lanai collection embodies relaxed modern spaces with ease. Crafted from natural rattan and finished with modern opal glass globes, this collection stands out when placed on covered patios or indoor dining or kitchen spaces. Metal is finished in our signature Matte Black.

- Textural rattan caning shades
- Matte Opal Glass globes
- Integrated LED technology, no bulbs required
- Perfect for outdoor covered patios and indoor spaces
- Rechargeable, portable lamp with 120V charging accessories included